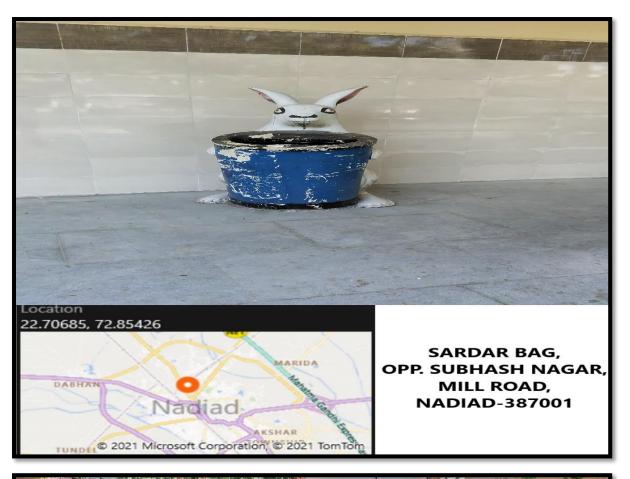

## **U.T.S. MAHILA ARTS COLLEG, MILL ROAD, NADIAD**

### **CRITERION-7 Institutional Values and Best Practices**

Facilities in the Institution for the Management of the following types of degradable and non-degradable waste (7.1.3)

## Solid waste management















## **E-waste Management**

NEWSPAPER NAME: GUJARAT SAMACHAR

PUBLICATION DATE: 13/10/2020

### TENDER NOTICE OF E-WASTE

Sardar Vallabhbhai Samajseva Trust Managed by U.T.S. Mahila Arts College, Nadiad is selling old and not-working computers of DELL LAB. We invite the tenders for the same. Interested person make contact the trust office to know the terms and conditions as well as to submit a hand written application in five days.

# ટેન્ડર નોર્ટાસ સરદાર વલલમામાઈ સમાજસેવા કરેર સંચાલિત યું દી એસ.મહિલા દિસ કોલેજના ડેલ-લેબના કોમ્યુટ્સ અને એસેસરદા (જુના-બગડી ઘેલા) વેચાણ આપવાના છે. આ માટે ટેન્ડસ મંગાવવામાં આવે .ટેન્ડર્સની શરતો,સાંઘનોની વિગતો વર્ગરે દ્રસ્ટ કાર્યાલય રૂબરમાં મવીને દિન-પમાં રસ ઘરાવનારે પોતાનો લેખિત ઓફર આપવાની દેશે.GPCB રાજસ્ટર ઇ-વેસ્ટ રિસાઇલસએ પ અરણ કરવી. .ટે કાર્યાલય,સરદાર વલલ