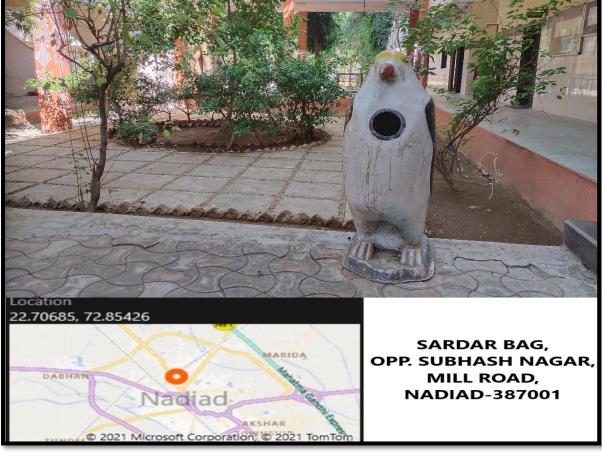

## **U.T.S. MAHILA ARTS COLLEG, MILL ROAD, NADIAD**

### **CRITERION-7 Institutional Values and Best Practices**

Facilities in the Institution for the Management of the following types of degradable and non-degradable waste (7.1.3)

## Solid waste management















## **E-waste Management**

NEWSPAPER NAME: GUJARAT SAMACHAR

PUBLICATION DATE: 13/10/2020

### TENDER NOTICE OF E-WASTE

Sardar Vallabhbhai Samajseva Trust Managed by U.T.S. Mahila Arts College, Nadiad is selling old and not-working computers of DELL LAB. We invite the tenders for the same. Interested person make contact the trust office to know the terms and conditions as well as to submit a hand written application in five days.

# ટેન્ડર નોર્ટાસ સરદાર વલલમામાઈ સમાજસેવા કરેર સંચાલિત યું દી એસ.મહિલા દિસ કોલેજના ડેલ-લેબના કોમ્યુટ્સ અને એસેસરદા (જુના-બગડી ઘેલા) વેચાણ આપવાના છે. આ માટે ટેન્ડસ મંગાવવામાં આવે .ટેન્ડર્સની શરતો,સાંઘનોની વિગતો વર્ગરે દ્રસ્ટ કાર્યાલય રૂબરમાં મવીને દિન-પમાં રસ ઘરાવનારે પોતાનો લેખિત ઓફર આપવાની દેશે.GPCB રાજસ્ટર ઇ-વેસ્ટ રિસાઇલસએ પ અરણ કરવી. .ટે કાર્યાલય,સરદાર વલલભભ